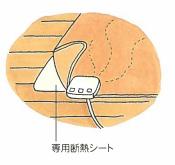

#### 木質フロアの上に電気カーペットを 敷きたいのですが…。

木質フロアは、熱によ り過度に乾燥すると、 ひび割れや継ぎ目にす

き間が発生しますので、電気カー ペットと木質フロアの間には、専用 断熱シート(電気店などで入手可 能)を敷いてください。