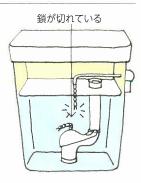

#### 水が流れないときは…

ロータンク内の排水弁を動か

す鎖が、引っかかっているか 切れていて、排水弁が開かなくなったと 考えられます。ロータンクの中を調べ、 鎖が切れていたら応急処置としてビニー ルひもなどでつないでおき、早めに管理 会社にご連絡ください。