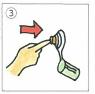

#### ガスが急に出なくなった場合は?

ガスのマイコンメーターに は地震や流量異常などを 感知する機能がついていま

すので、何かものが当たったためにガスが遮断された可能性があります。まずマイコンメーターの所へ行き、表示ランプが赤く点滅していれば、ガスは遮断されています。その場合は、右記の手順で復帰できます。その他の異常があった場合は、すぐにガス会社までご連絡ください。

- ①すべてのガス元栓を閉める。
- ②復帰ボタンのキャップをはずす。
- ③復帰ボタンを強く押す。ランプの点灯を確認する。
- ④手を離して2分間待つ(マイコンがガスの 安全をチェック)。ランプの点滅が消えると、 ガスが使えます。