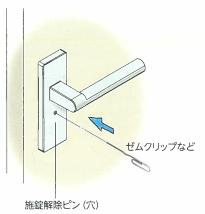

### 小さな子どもがトイレのドアの錠を 誤って掛けてしまったのですが…。

施錠解除ピン(穴)を先の細いもので押し込んでくださ い。またコインなどで回してロックを解除するタイプもあ ります。