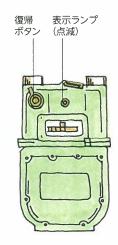

#### ガスが急に出なくなった場合は?

ガスのマイコンメーターに は地震や流量異常などを 感知する機能がついていま

すので、何かものが当たったためにガスが遮断された可能性があります。まずマイコンメーターの所へ行き、表示ランプが赤く点滅していれば、ガスは遮断されています。その場合は、右記の手順で復帰できます。その他の異常があった場合は、すぐにガス会社までご連絡ください。

- ①すべてのガス元栓を閉める。
- ②復帰ボタンのキャップをはずす。
- ③復帰ボタンを強く押す。ランプの点灯を確認する。
- ④手を離して2分間待つ(マイコンがガスの 安全をチェック)。ランプの点滅が消えると、 ガスが使えます。