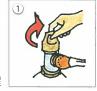

#### ガスが急に出なくなった場合は?

ガスのマイコンメーターに は地震や流量異常などを 感知する機能がついていま

すので、何かものが当たったためにガスが遮断された可能性があります。まずマイコンメーターの所へ行き、表示ランプが赤く点滅していれば、ガスは遮断されています。その場合は、右記の手順で復帰できます。その他の異常があった場合は、すぐにガス会社までご連絡ください。

- ①すべてのガス元栓を閉める。
- ②復帰ボタンのキャップをはずす。
- ③復帰ボタンを強く押す。ランプの点灯を確認する。
- ④手を離して2分間待つ(マイコンがガスの 安全をチェック)。ランプの点滅が消えると、 ガスが使えます。