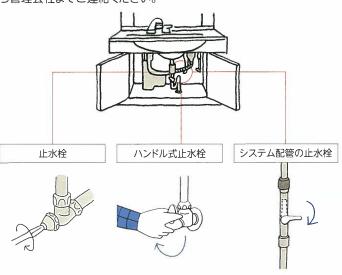

# Q.6 水栓のハンドルを締めても 水が止まらない場合は?

応急処置として、止水栓を閉じてください。洗面化粧台、 キッチンの場合は、キャビネット内の手元止水栓で止めます。止水栓のない水栓(洗たくカランなど)の場合は各々の屋外水道メーターボックス内にある元栓を閉めてください。それから管理会社までご連絡ください。