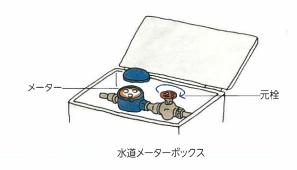

# Q.6 水栓のハンドルを締めても 水が止まらない場合は?

応急処置として、止水栓を閉じてください。洗面化粧台、 キッチンの場合は、キャビネット内の手元止水栓で止めます。止水栓のない水栓(洗たくカランなど)の場合は各々の屋外水道メーターボックス内にある元栓を閉めてください。それから管理会社までご連絡ください。

# Q.7 水道管から水漏れしていたら?

A すぐに各々の水道メーターボックス内の元栓を止めます。 2階の場合は下に漏れるおそれがありますのですぐに拭き とってください。それから管理会社までご連絡ください。