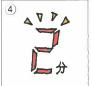

#### ガスが急に出なくなった場合は?

ガスのマイコンメーターに は地震や流量異常などを 感知する機能がついていま

すので、何かものが当たったためにガスが遮断された可能性があります。まずマイコンメーターの所へ行き、表示ランプが赤く点滅していれば、ガスは遮断されています。その場合は、右記の手順で復帰できます。その他の異常があった場合は、すぐにガス会社までご連絡ください。

- ①すべてのガス元栓を閉める。
- ②復帰ボタンのキャップをはずす。
- ③復帰ボタンを強く押す。ランプの点灯を確認する。
- ④手を離して2分間待つ(マイコンがガスの 安全をチェック)。ランプの点滅が消えると、 ガスが使えます。