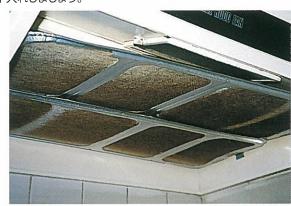

#### 市販の交換式換気扇フィルター(使い切りタイプ) を使用した方がいいですか?

換気扇の金属性フィルターのみで使用された方が、換気 扇本来の排気能力が出やすいのでおすすめできません。 金属性のフィルターは汚れがこびりつくと非常にお手入れ

が面倒ですが、まめに洗剤で洗うと汚れが落ちます。 汚れを溜めない ようにお手入れしましょう。

目詰まりして換気・排気能力が著しく低下した、 市販の交換式フィルター