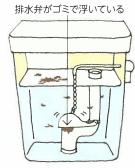

#### 水が止まらないときは…

排水弁の劣化や、排水弁と排水口との間に砂やゴミが挟まって、しっ

かり閉じていない可能性があります。ゴ ミを取り除き、排水弁に劣化やキズがあ る場合は取り替えてください。また、鎖 がよじれて排水口を塞げなくなっている 場合、一旦鎖をはずして少したるむ程度

に掛け直してください。

それでも止まらない場合は、応急処置と してロータンク下の止水栓をドライバーで回し、閉じます。それか ら、管理会社までご連絡ください。