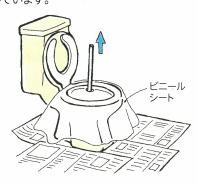

# Q.11 トイレが詰まったら?

水をためた状態で便器の排水口にラバーカップ(吸引用 具)を密着させ、静かに押し付けて勢いよく引く、という 動作を繰り返すとたいていの詰まりは取れます。ラバー カップを使用するときは、便器を透明のビニールシートで覆い、汚水 が飛び散るのを防ぎましょう。ラバーカップはD.I.Y店(ホームセン ター) で販売しています。