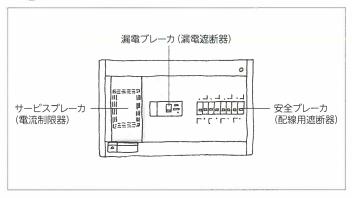

#### 停電でもないのに電気が切れたら?

安全ブレーカ、漏電ブレーカのどちらが切れるかによって、原因と対処方法が異なります。

#### 安全ブレーカが切れる場合

- ・切れた安全ブレーカ回路での電気の使い過ぎ
- ・使用している電化製品が配線の短絡 (ショート) により、過電流が流れている場合
- ・建物側の電気設備の故障

以上の原因が考えられます。

- ■対処としては、まず、切れる安全ブレーカの回路のコンセントに接続されている電化製品のプラグを、すべてはずしてみてください。
- ■それでもまだ安全ブレーカが切れる場合は、建物側の電気設備(照明・壁内配線など)の故障の可能性が高いと言えます。すぐに管理会社にご連絡ください。

#### 漏電ブレーカが切れる場合

これは漏電が起こったということです。次の方法で対処してください。

- ① 分電盤のブレーカを全部切ります。
- ② 漏電ブレーカを復帰し、安全ブレーカを1つずつ上げてください。
- ■この方法で再び漏電ブレーカが落ちれば、その安全ブレーカの回路 が漏電していることになります。
- ■他の回路の電気は使えますが、漏電した部分は至急修理する必要がありますので、管理会社にご連絡ください。