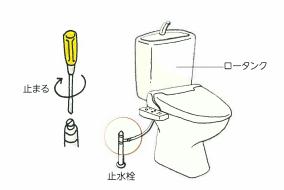

#### 水が止まらないときは…

排水弁の劣化や、排水弁と排水口との間に砂やゴミが挟まって、しっ

かり閉じていない可能性があります。ゴ ミを取り除き、排水弁に劣化やキズがあ る場合は取り替えてください。また、鎖 がよじれて排水口を塞げなくなっている 場合、一旦鎖をはずして少したるむ程度

に掛け直してください。

それでも止まらない場合は、応急処置と してロータンク下の止水栓をドライバーで回し、閉じます。それか ら、管理会社までご連絡ください。