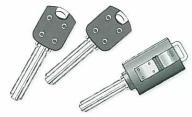

#### Q.20 玄関ドアの鍵を紛失したら?

ハます。

玄関ドアの鍵を紛失したら、とりあえず予備の鍵を使用し てください。その後、管理会社に連絡し、鍵のシリンダー

交換を依頼してく ださい。防犯上、入居者が合 建を作成することはお断りして

#### 玄関ドアの錠 (シリンダー) を交換するときは?

交換は必ず管理会社へご依頼ください。