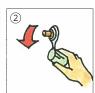

#### ガスが急に出なくなった場合は?

ガスのマイコンメーターに は地震や流量異常などを 感知する機能がついていま

すので、何かものが当たったためにガスが遮断された可能性があります。まずマイコンメーターの所へ行き、表示ランプが赤く点滅していれば、ガスは遮断されています。その場合は、右記の手順で復帰できます。その他の異常があった場合は、すぐにガス会社までご連絡ください。

- ①すべてのガス元栓を閉める。
- ②復帰ボタンのキャップをはずす。
- ③復帰ボタンを強く押す。ランプの点灯を確認する。
- ④手を離して2分間待つ(マイコンがガスの 安全をチェック)。ランプの点滅が消えると、 ガスが使えます。